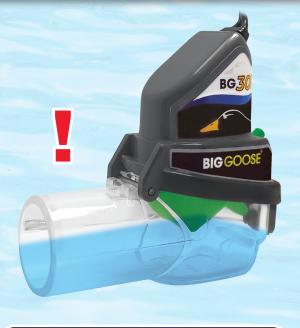

FI breaker. Avoiding potential catostrophic damage.
- In the event a plastic pan develops a crack the BG-101 snaps off like a GFI breaker.

### TRIPS IN 50% LESS WATER THAN MOST SENSORS

BG-101
FOR SECONDARY DRAIN PANS





Minimum Trigger Depth 3/8" Of Water. Most Sensors Trip in 1" Of Water Or More.





METAL/PLASTIC
Use On Either Metal Or Plastic Pans



**SUPER GRIP**One Thumbscrew For A Secure Grip



ADJUSTABLE DEPTH
Perfect For Metal Or Plastic Pans Up To3 Inches Deep

# ADVANCED CLOG WARNING!





- Organic clogs happen slowly over time resulting in a partial clog.
- Bg-301 turns off HVAC but CAN BE RESET for a short period while waiting for service tech.

# EASY TO DIAGNOSE CLOGS!





**DRAIN LINE COMPLETELY OPEN** 

**HVAC** 





**DRAIN LINE PARTIALLY CLOGGED** 

HVAC



ON



**DRAIN LINE FULLY CLOGGED** 

**HVAC** 



**OPEN DRAIN** 

### **CLOGGED DRAIN**

### **DRAIN LINE COMPLETELY OPEN**

- Float down
- No water visible

### **DRAIN LINE PARTIALLY CLOGGED**

- Float up
- HVAC CAN BE RESET
- visible
- · A little water · Customer calls contractor

#### **DRAIN LINE FULLY CLOGGED**

- Float up
- A lot of water visible

# RELIABLE & DURABLE SWITCH



# OUR SWITCH Bigger, Stronger, More Reliable



# **COMPETITOR SWITCHES**Smaller, Weaker, Less Reliable



BG-301 Is Rated Up To 4 Amps. 2.5x Higher Than Most Competitors Thanks To Bigger, Better Switch Contacts.



# Has This Happened To You?

**Avoid The Hassle Of Removing A Pan Sensor** 









- Glue switch with confidence to meet code requirements and reduce liability.
- Easy to remove even after gluing t