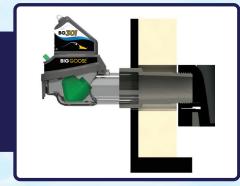

# Has This Happened To You?

**Avoid The Hassle Of Removing A Pan Sensor** 

- Glue switch with confidence to meet code requirements and reduce liability.
- Easy to remove even after gluing to drain fitting.
- Won't interfere with primary drain pipe. No hacksaw required to remove float switch.

### GREAT LOOKING INSTALLS

**BG-30 FOR PRIMARY DRAIN PANS** 