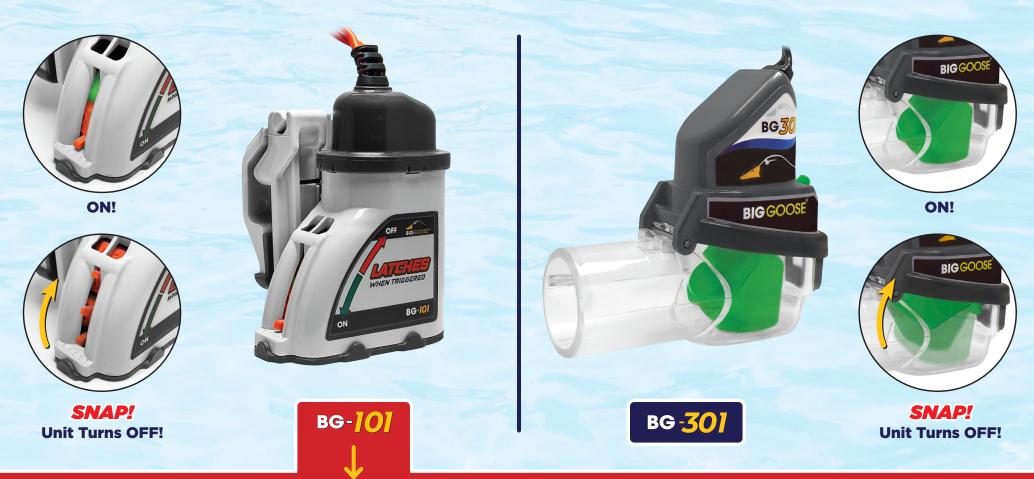

# The Sensor Snaps Like A GFI Breaker During A Clog

Greatly Reduces Contractor Liabilty And Also An Easier Diagnosis Upon Arrival

- In the event a metal pan develops a leak the BG-101 snaps off like a GFI breaker. Avoiding potential catostrophic damage.
- In the event a plastic pan develops a crack the BG-101 snaps off like a GFI breaker.

# ADVANCED CLOG WARNING!

- Organic clogs happen slowly over time resulting in a partial clog.
- Bg-301 turns off HVAC but CAN BE RESET for a short period while waiting for service tech.

# EASY TO DIAGNOSE CLOGS!

**DRAIN LINE COMPLETELY OPEN** 

**HVAC** 

**DRAIN LINE PARTIALLY CLOGGED** 

HVAC

ON

**DRAIN LINE FULLY CLOGGED** 

**HVAC** 

### **DRAIN LINE COMPLETELY OPEN**

- Float down
- No water visible

### **DRAIN LINE PARTIALLY CLOGGED**

- Float up
- HVAC CAN BE RESET
- visible
- · A little water · Customer calls contractor

#### **DRAIN LINE FULLY CLOGGED**

- Float up
- A lot of water visible