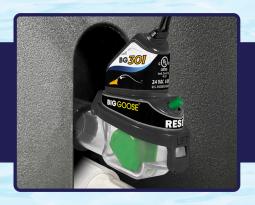

# ADVANCED CLOG WARNING!

- Organic clogs happen slowly over time resulting in a partial clog.
- Bg-301 turns off HVAC but CAN BE RESET for a short period while waiting for service tech.

### **DRAIN LINE PARTIALLY CLOGGED**

- Float up
- HVAC CAN BE RESET
- visible
- · A little water · Customer calls contractor