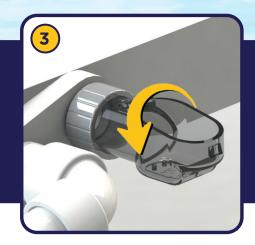

# Has This Happened To You?

**Avoid The Hassle Of Removing A Pan Sensor** 

- Glue switch with confidence to meet code requirements and reduce liability.
- Easy to remove even after gluing to drain fitting.
- Won't interfere with primary drain pipe. No hacksaw required to remove float switch.