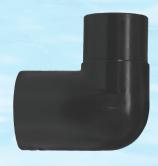

#### **COLOR COORDINATED SPACE SAVING ELBOW**

- **Perfect For Tight Installs Such As Closet Units**
- Installs As Close As 1.5" From HVAC Unit

Color Coordinated Space Saving Elbow