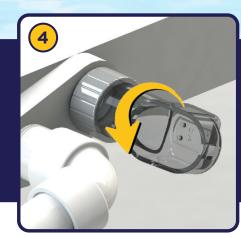

# Has This Happened To You?

**Avoid The Hassle Of Removing A Pan Sensor** 

- Glue switch with confidence to meet code requirements and reduce liability.
- Easy to remove even after gluing to drain fitting.
- Won't interfere with primary drain pipe. No hacksaw required to remove float switch.

### **COLOR COORDINATED COMPACT THREAD FITTING AND O-RING**

**Reduces The Chance Of Cracked Pans That Can Happen From Overtightening** 

#### **PATENT PENDING!**

**Color Coordinated Compact Threaded** Fitting & O-Ring