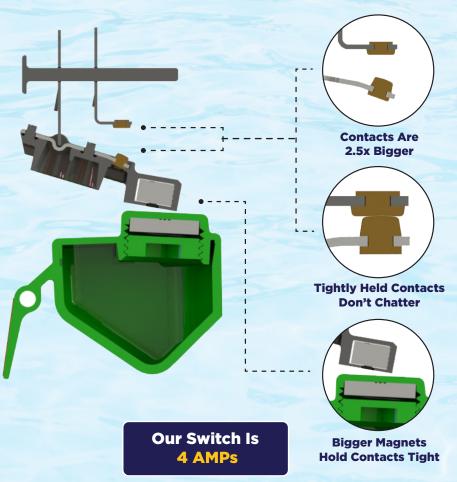

# RELIABLE & DURABLE SWITCH

# OUR SWITCH Bigger, Stronger, More Reliable

# **COMPETITOR SWITCHES**Smaller, Weaker, Less Reliable

BG-301 Is Rated Up To 4 Amps. 2.5x Higher Than Most Competitors Thanks To Bigger, Better Switch Contacts.