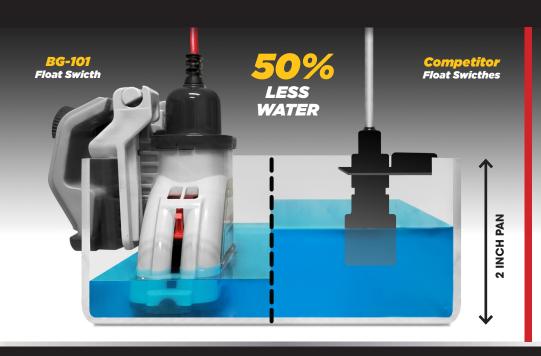

### TRIPS IN 50% LESS WATER THAN MOST SENSORS

BG-101
FOR SECONDARY DRAIN PANS

Minimum Trigger Depth 3/8" Of Water. Most Sensors Trip in 1" Of Water Or More.

METAL/PLASTIC
Use On Either Metal Or Plastic Pans

**SUPER GRIP**One Thumbscrew For A Secure Grip

ADJUSTABLE DEPTH
Perfect For Metal Or Plastic Pans Up To3 Inches Deep