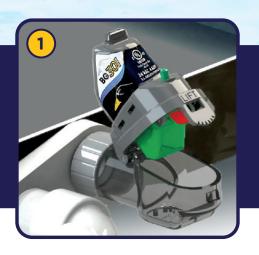

# Has This Happened To You?

**Avoid The Hassle Of Removing A Pan Sensor** 

- Glue switch with confidence to meet code requirements and reduce liability.
- Easy to remove even after gluing to drain fitting.
- Won't interfere with primary drain pipe. No hacksaw required to remove float switch.