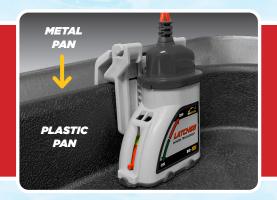

### TRIPS IN 50% LESS WATER THAN MOST SENSORS

BG-101
FOR SECONDARY DRAIN PANS

Minimum Trigger Depth 3/8" Of Water. Most Sensors Trip in 1" Of Water Or More.

METAL/PLASTIC
Use On Either Metal Or Plastic Pans

**SUPER GRIP**One Thumbscrew For A Secure Grip

ADJUSTABLE DEPTH
Perfect For Metal Or Plastic Pans Up To3 Inches Deep