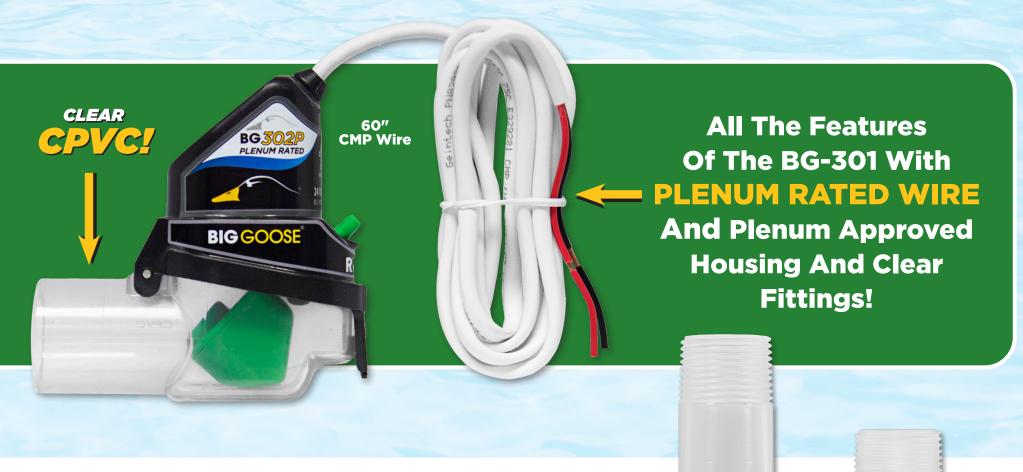

# ADVANCED CLOG WARNING!

- Organic clogs happen slowly over time resulting in a partial clog.
- Bg-301 turns off HVAC but CAN BE RESET for a short period while waiting for service tech.

# MODEL SELECTION CHART

Bradenton, FL 34209
Phone: 941.753.3333
Fax: 941.896.9973
Email: sales@biggoose.com

| SECONDARY PAN SENSORS                                                                                                                                                                                                                                                                                                                                                                                                                                                                                                                                                                                                                                                                                                                                                                                                                                                                                                                                                                                                                                                                                                                                                                                                                                                                                                                                                                                                                                                                                                                                                                                                                                                                                                                                                                                                                                                                                                                                                                                                                                                                                                         | MODEL                   | PAN MATERIAL TYPE                             |                                                   |                                                   | SPECS                                                                                                                            |
|-------------------------------------------------------------------------------------------------------------------------------------------------------------------------------------------------------------------------------------------------------------------------------------------------------------------------------------------------------------------------------------------------------------------------------------------------------------------------------------------------------------------------------------------------------------------------------------------------------------------------------------------------------------------------------------------------------------------------------------------------------------------------------------------------------------------------------------------------------------------------------------------------------------------------------------------------------------------------------------------------------------------------------------------------------------------------------------------------------------------------------------------------------------------------------------------------------------------------------------------------------------------------------------------------------------------------------------------------------------------------------------------------------------------------------------------------------------------------------------------------------------------------------------------------------------------------------------------------------------------------------------------------------------------------------------------------------------------------------------------------------------------------------------------------------------------------------------------------------------------------------------------------------------------------------------------------------------------------------------------------------------------------------------------------------------------------------------------------------------------------------|-------------------------|-----------------------------------------------|---------------------------------------------------|---------------------------------------------------|----------------------------------------------------------------------------------------------------------------------------------|
| OI COLOR TO STATE OF THE STATE | BG- <i>[0]</i>          | CAN BE USED IN BOTH METAL AND<br>PLASTIC PANS |                                                   |                                                   | <ul> <li>18 AWG Wire / 60" length</li> <li>UL 508 Approved</li> <li>24 VAC, 4 AMPS</li> </ul>                                    |
|                                                                                                                                                                                                                                                                                                                                                                                                                                                                                                                                                                                                                                                                                                                                                                                                                                                                                                                                                                                                                                                                                                                                                                                                                                                                                                                                                                                                                                                                                                                                                                                                                                                                                                                                                                                                                                                                                                                                                                                                                                                                                                                               |                         |                                               |                                                   |                                                   |                                                                                                                                  |
| PRIMARY PAN SENSORS                                                                                                                                                                                                                                                                                                                                                                                                                                                                                                                                                                                                                                                                                                                                                                                                                                                                                                                                                                                                                                                                                                                                                                                                                                                                                                                                                                                                                                                                                                                                                                                                                                                                                                                                                                                                                                                                                                                                                                                                                                                                                                           | MODEL                   | ADAPTERS                                      |                                                   |                                                   | SPECS                                                                                                                            |
|                                                                                                                                                                                                                                                                                                                                                                                                                                                                                                                                                                                                                                                                                                                                                                                                                                                                                                                                                                                                                                                                                                                                                                                                                                                                                                                                                                                                                                                                                                                                                                                                                                                                                                                                                                                                                                                                                                                                                                                                                                                                                                                               |                         | COMPACT THREADED FITTING                      | SPACE SAVING ELBOW                                | TRANE ADAPTER                                     | SPECS                                                                                                                            |
| BIG GOOSE                                                                                                                                                                                                                                                                                                                                                                                                                                                                                                                                                                                                                                                                                                                                                                                                                                                                                                                                                                                                                                                                                                                                                                                                                                                                                                                                                                                                                                                                                                                                                                                                                                                                                                                                                                                                                                                                                                                                                                                                                                                                                                                     | в <b>с</b> - <b>301</b> | PVC                                           | Not Inclued<br>But Can Be Purchased<br>Separately | Not Inclued<br>But Can Be Purchased<br>Separately |                                                                                                                                  |
|                                                                                                                                                                                                                                                                                                                                                                                                                                                                                                                                                                                                                                                                                                                                                                                                                                                                                                                                                                                                                                                                                                                                                                                                                                                                                                                                                                                                                                                                                                                                                                                                                                                                                                                                                                                                                                                                                                                                                                                                                                                                                                                               | BG-301+                 | PVC                                           | PVC                                               | Not Inclued<br>But Can Be Purchased<br>Separately | <ul><li>18 AWG Wire / 60" length</li><li>UL 508 Approved</li><li>24 VAC, 4 AMPS</li></ul>                                        |
|                                                                                                                                                                                                                                                                                                                                                                                                                                                                                                                                                                                                                                                                                                                                                                                                                                                                                                                                                                                                                                                                                                                                                                                                                                                                                                                                                                                                                                                                                                                                                                                                                                                                                                                                                                                                                                                                                                                                                                                                                                                                                                                               | BG-301+T                | PVC                                           | PVC                                               | PVC                                               |                                                                                                                                  |
| BIG GOOSE                                                                                                                                                                                                                                                                                                                                                                                                                                                                                                                                                                                                                                                                                                                                                                                                                                                                                                                                                                                                                                                                                                                                                                                                                                                                                                                                                                                                                                                                                                                                                                                                                                                                                                                                                                                                                                                                                                                                                                                                                                                                                                                     | PLENUM RATED! BG-302P   | СРУС                                          | PVC                                               | СРУС                                              | <ul> <li>PLENUM RATED</li> <li>18 AWG CMP Wire /</li> <li>60" length</li> <li>UL 508 Approved</li> <li>24 VAC, 4 AMPS</li> </ul> |