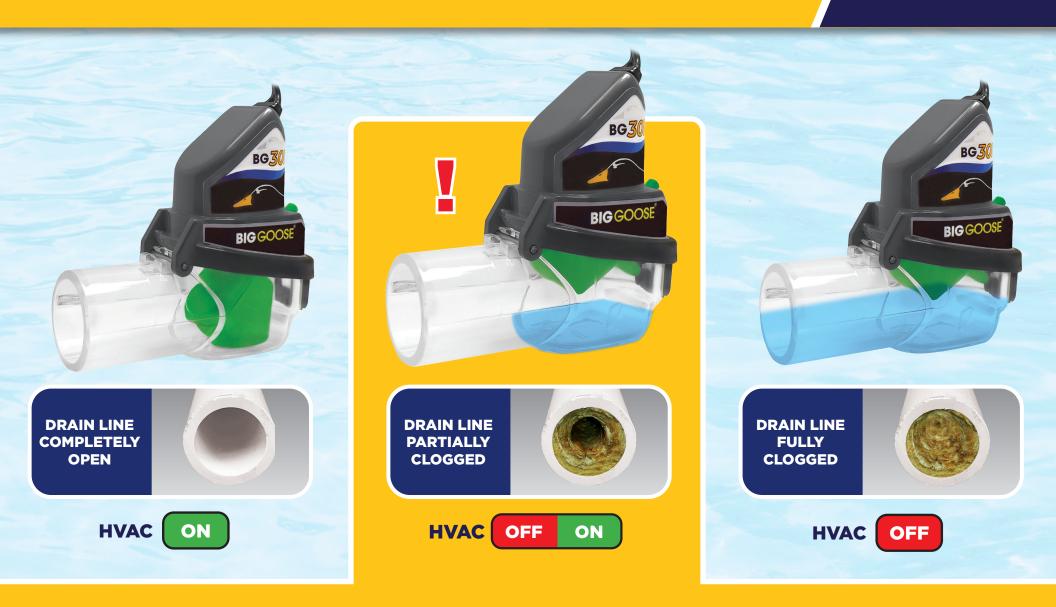

# EASY TO DIAGNOSE CLOGS!

**DRAIN LINE COMPLETELY OPEN** 

**HVAC** 

**DRAIN LINE PARTIALLY CLOGGED** 

HVAC

ON

**DRAIN LINE FULLY CLOGGED** 

**HVAC** 

**OPEN DRAIN** 

### **CLOGGED DRAIN**

### **DRAIN LINE COMPLETELY OPEN**

- Float down
- No water visible

### **DRAIN LINE PARTIALLY CLOGGED**

- Float up
- HVAC CAN BE RESET
- visible
- · A little water · Customer calls contractor

#### **DRAIN LINE FULLY CLOGGED**

- Float up
- A lot of water visible