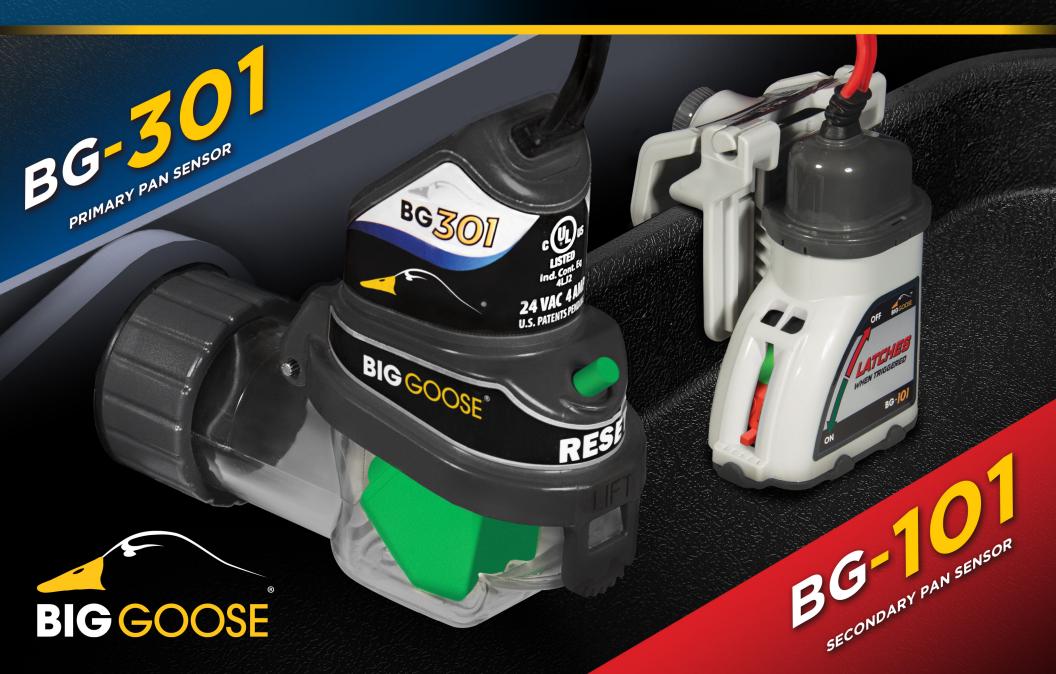

# FINALLY INNOVATION WORTH UPSELLING!

# The Sensor Snaps Like A GFI Breaker During A Clog

Greatly Reduces Contractor Liabilty And Also An Easier Diagnosis Upon Arrival

- In the event a metal pan develops a leak the BG-101 snaps off like a GFI breaker. Avoiding potential catostrophic damage.
- In the event a plastic pan develops a crack the BG-101 snaps off like a GFI breaker.

### TRIPS IN 50% LESS WATER THAN MOST SENSORS

BG-101
FOR SECONDARY DRAIN PANS

Minimum Trigger Depth 3/8" Of Water. Most Sensors Trip in 1" Of Water Or More.

METAL/PLASTIC
Use On Either Metal Or Plastic Pans

# RELIABLE & DURABLE SWITCH

# OUR SWITCH Bigger, Stronger, More Reliable

# **COMPETITOR SWITCHES**Smaller, Weaker, Less Reliable

BG-301 Is Rated Up To 4 Amps. 2.5x Higher Than Most Competitors Thanks To Bigger, Better Switch Contacts.