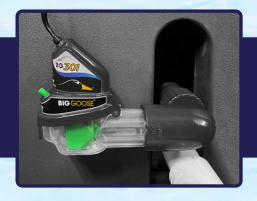

# Has This Happened To You?

**Avoid The Hassle Of Removing A Pan Sensor** 

- Glue switch with confidence to meet code requirements and reduce liability.
- Easy to remove even after gluing to drain fitting.
- Won't interfere with primary drain pipe. No hacksaw required to remove float switch.

### **COLOR COORDINATED COMPACT THREAD FITTING AND O-RING**

**Reduces The Chance Of Cracked Pans That Can Happen From Overtightening** 

#### **PATENT PENDING!**

**Color Coordinated Compact Threaded** Fitting & O-Ring