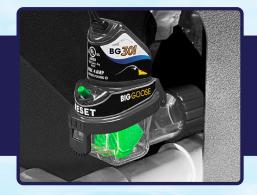

# Has This Happened To You?

**Avoid The Hassle Of Removing A Pan Sensor** 

- Glue switch with confidence to meet code requirements and reduce liability.
- Easy to remove even after gluing to drain fitting.
- Won't interfere with primary drain pipe. No hacksaw required to remove float switch.

### **COLOR COORDINATED COMPACT THREAD FITTING AND O-RING**

**Reduces The Chance Of Cracked Pans That Can Happen From Overtightening** 

#### **PATENT PENDING!**

**Color Coordinated Compact Threaded** Fitting & O-Ring