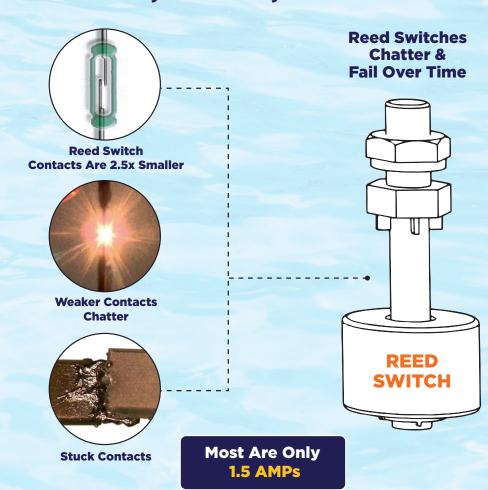

# RELIABLE & DURABLE SWITCH

# OUR SWITCH Bigger, Stronger, More Reliable

# **COMPETITOR SWITCHES**Smaller, Weaker, Less Reliable

BG-301 Is Rated Up To 4 Amps. 2.5x Higher Than Most Competitors Thanks To Bigger, Better Switch Contacts.