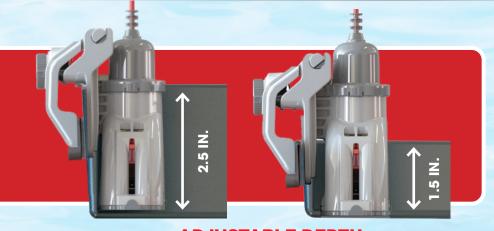

**SUPER GRIP**One Thumbscrew For A Secure Grip

ADJUSTABLE DEPTH
Perfect For Metal Or Plastic Pans Up To3 Inches Deep