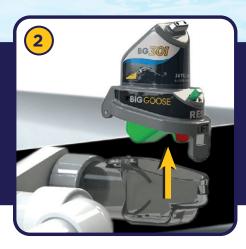

# Has This Happened To You?

**Avoid The Hassle Of Removing A Pan Sensor** 

- Glue switch with confidence to meet code requirements and reduce liability.
- Easy to remove even after gluing to drain fitting.
- Won't interfere with primary drain pipe. No hacksaw required to remove float switch.