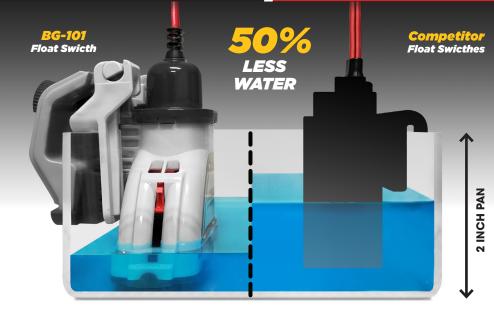

### TRIPS IN 50% LESS WATER THAN MOST SENSORS

BG-101
FOR SECONDARY DRAIN PANS

Minimum Trigger Depth 3/8" Of Water. Most Sensors Trip in 1" Of Water Or More.

METAL/PLASTIC
Use On Either Metal Or Plastic Pans

**SUPER GRIP**One Thumbscrew For A Secure Grip

ADJUSTABLE DEPTH
Perfect For Metal Or Plastic Pans Up To3 Inches Deep