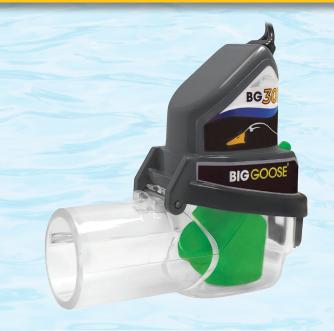

### GREAT LOOKING INSTALLS

**BG-30 FOR PRIMARY DRAIN PANS** 

### **COLOR COORDINATED COMPACT THREAD FITTING AND O-RING**

**Reduces The Chance Of Cracked Pans That Can Happen From Overtightening** 

#### **PATENT PENDING!**

**Color Coordinated Compact Threaded** Fitting & O-Ring