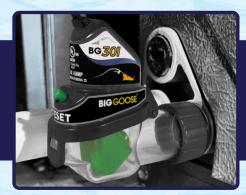

# RELIABLE & DURABLE SWITCH

# OUR SWITCH Bigger, Stronger, More Reliable

# **COMPETITOR SWITCHES**Smaller, Weaker, Less Reliable

BG-301 Is Rated Up To 4 Amps. 2.5x Higher Than Most Competitors Thanks To Bigger, Better Switch Contacts.