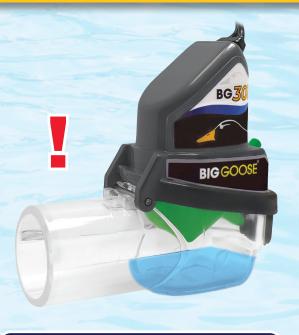

# ADVANCED CLOG WARNING!

- Organic clogs happen slowly over time resulting in a partial clog.
- Bg-301 turns off HVAC but CAN BE RESET for a short period while waiting for service tech.

### **DRAIN LINE PARTIALLY CLOGGED**

- Float up
- HVAC CAN BE RESET
- visible
- · A little water · Customer calls contractor