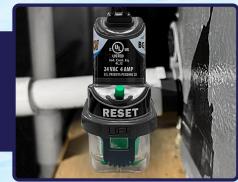

# **COMPETITOR SWITCHES**Smaller, Weaker, Less Reliable

BG-301 Is Rated Up To 4 Amps. 2.5x Higher Than Most Competitors Thanks To Bigger, Better Switch Contacts.

# MODEL SELECTION CHART

Bradenton, FL 34209
Phone: 941.753.3333
Fax: 941.896.9973
Email: sales@biggoose.com

| SECONDARY PAN SENSORS                                                                                                                                                                                                                                                                                                                                                                                                                                                                                                                                                                                                                                                                                                                                                                                                                                                                                                                                                                                                                                                                                                                                                                                                                                                                                                                                                                                                                                                                                                                                                                                                                                                                                                                                                                                                                                                                                                                                                                                                                                                                                                         | MODEL                   | PAN MATERIAL TYPE                             |                                                   |                                                   | SPECS                                                                                                                            |
|-------------------------------------------------------------------------------------------------------------------------------------------------------------------------------------------------------------------------------------------------------------------------------------------------------------------------------------------------------------------------------------------------------------------------------------------------------------------------------------------------------------------------------------------------------------------------------------------------------------------------------------------------------------------------------------------------------------------------------------------------------------------------------------------------------------------------------------------------------------------------------------------------------------------------------------------------------------------------------------------------------------------------------------------------------------------------------------------------------------------------------------------------------------------------------------------------------------------------------------------------------------------------------------------------------------------------------------------------------------------------------------------------------------------------------------------------------------------------------------------------------------------------------------------------------------------------------------------------------------------------------------------------------------------------------------------------------------------------------------------------------------------------------------------------------------------------------------------------------------------------------------------------------------------------------------------------------------------------------------------------------------------------------------------------------------------------------------------------------------------------------|-------------------------|-----------------------------------------------|---------------------------------------------------|---------------------------------------------------|----------------------------------------------------------------------------------------------------------------------------------|
| OI COLOR TO STATE OF THE STATE | BG- <i>[0]</i>          | CAN BE USED IN BOTH METAL AND<br>PLASTIC PANS |                                                   |                                                   | <ul> <li>18 AWG Wire / 60" length</li> <li>UL 508 Approved</li> <li>24 VAC, 4 AMPS</li> </ul>                                    |
|                                                                                                                                                                                                                                                                                                                                                                                                                                                                                                                                                                                                                                                                                                                                                                                                                                                                                                                                                                                                                                                                                                                                                                                                                                                                                                                                                                                                                                                                                                                                                                                                                                                                                                                                                                                                                                                                                                                                                                                                                                                                                                                               |                         |                                               |                                                   |                                                   |                                                                                                                                  |
| PRIMARY PAN SENSORS                                                                                                                                                                                                                                                                                                                                                                                                                                                                                                                                                                                                                                                                                                                                                                                                                                                                                                                                                                                                                                                                                                                                                                                                                                                                                                                                                                                                                                                                                                                                                                                                                                                                                                                                                                                                                                                                                                                                                                                                                                                                                                           | MODEL                   | ADAPTERS                                      |                                                   |                                                   | SPECS                                                                                                                            |
|                                                                                                                                                                                                                                                                                                                                                                                                                                                                                                                                                                                                                                                                                                                                                                                                                                                                                                                                                                                                                                                                                                                                                                                                                                                                                                                                                                                                                                                                                                                                                                                                                                                                                                                                                                                                                                                                                                                                                                                                                                                                                                                               |                         | COMPACT THREADED FITTING                      | SPACE SAVING ELBOW                                | TRANE ADAPTER                                     | SPECS                                                                                                                            |
| BIG GOOSE                                                                                                                                                                                                                                                                                                                                                                                                                                                                                                                                                                                                                                                                                                                                                                                                                                                                                                                                                                                                                                                                                                                                                                                                                                                                                                                                                                                                                                                                                                                                                                                                                                                                                                                                                                                                                                                                                                                                                                                                                                                                                                                     | в <b>с</b> - <b>301</b> | PVC                                           | Not Inclued<br>But Can Be Purchased<br>Separately | Not Inclued<br>But Can Be Purchased<br>Separately |                                                                                                                                  |
|                                                                                                                                                                                                                                                                                                                                                                                                                                                                                                                                                                                                                                                                                                                                                                                                                                                                                                                                                                                                                                                                                                                                                                                                                                                                                                                                                                                                                                                                                                                                                                                                                                                                                                                                                                                                                                                                                                                                                                                                                                                                                                                               | BG-301+                 | PVC                                           | PVC                                               | Not Inclued<br>But Can Be Purchased<br>Separately | <ul><li>18 AWG Wire / 60" length</li><li>UL 508 Approved</li><li>24 VAC, 4 AMPS</li></ul>                                        |
|                                                                                                                                                                                                                                                                                                                                                                                                                                                                                                                                                                                                                                                                                                                                                                                                                                                                                                                                                                                                                                                                                                                                                                                                                                                                                                                                                                                                                                                                                                                                                                                                                                                                                                                                                                                                                                                                                                                                                                                                                                                                                                                               | BG-301+T                | PVC                                           | PVC                                               | PVC                                               |                                                                                                                                  |
| BIG GOOSE                                                                                                                                                                                                                                                                                                                                                                                                                                                                                                                                                                                                                                                                                                                                                                                                                                                                                                                                                                                                                                                                                                                                                                                                                                                                                                                                                                                                                                                                                                                                                                                                                                                                                                                                                                                                                                                                                                                                                                                                                                                                                                                     | PLENUM RATED! BG-302P   | СРУС                                          | PVC                                               | СРУС                                              | <ul> <li>PLENUM RATED</li> <li>18 AWG CMP Wire /</li> <li>60" length</li> <li>UL 508 Approved</li> <li>24 VAC, 4 AMPS</li> </ul> |